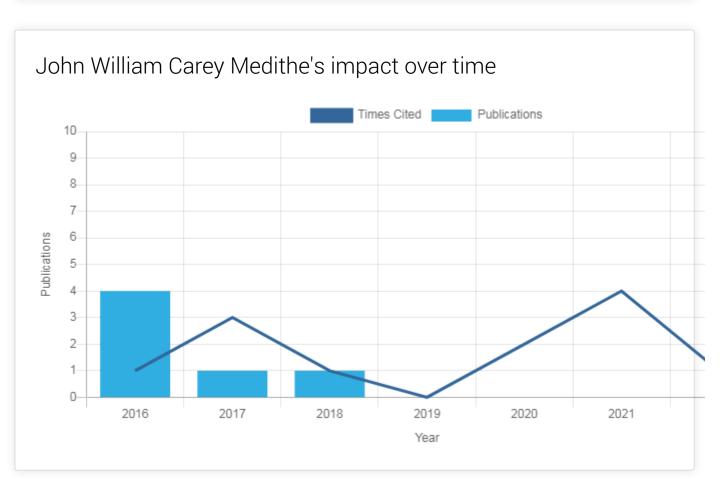

## **Publication metrics**

WEB OF SCIENCE

DOCUMENTS TOTAL TIMES CITED H-INDEX

6 12 2°

AVERAGE CITATIONS
PER DOCUMENT
PER YEAR

2.0 1.7

Citations are from articles indexed in the Web of Science Core Collection. Read more about the Web of Science Core Collection here.