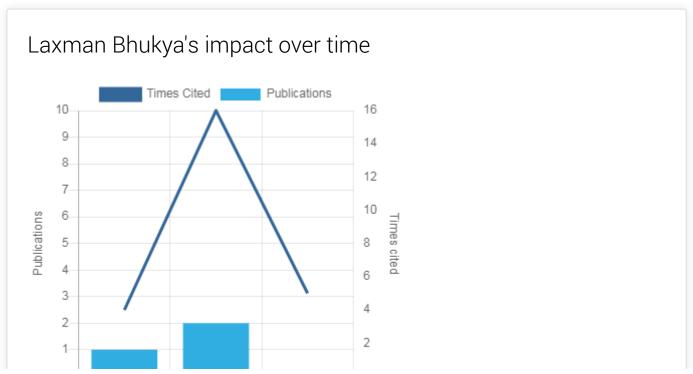

# Publication metrics

WEB OF SCIENCE
DOCUMENTS

TOTAL TIMES CITED

H-INDEX

3

25

3°

AVERAGE CITATIONS
PER DOCUMENT

AVERAGE CITATIONS
PER YEAR

\_ \_

8.3

8.3

Citations are from articles indexed in the Web of Science Core Collection.