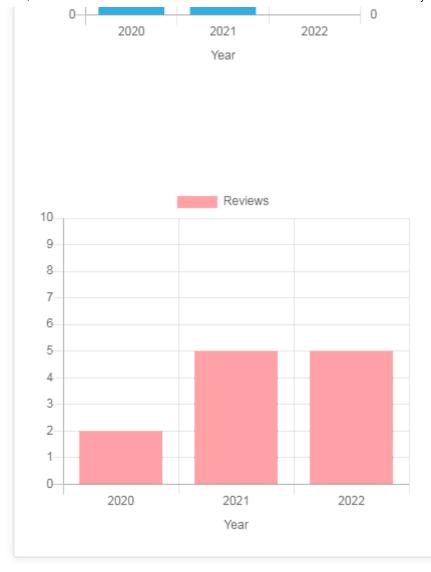

#### **Review metrics**

Compare review statistics to aggregate statistics for any research field on Publons using the form below. Leaving the form blank will compare statistics to all research fields on Publons.

ALL

Compare statistics to researchers in

SUBMIT

**VERIFIED REVIEWS** 

**VERIFIED REVIEWS (LAST 12 MONTHS)** 

12

Median: 3 78th percentile 10

Median: 1 94th percentile