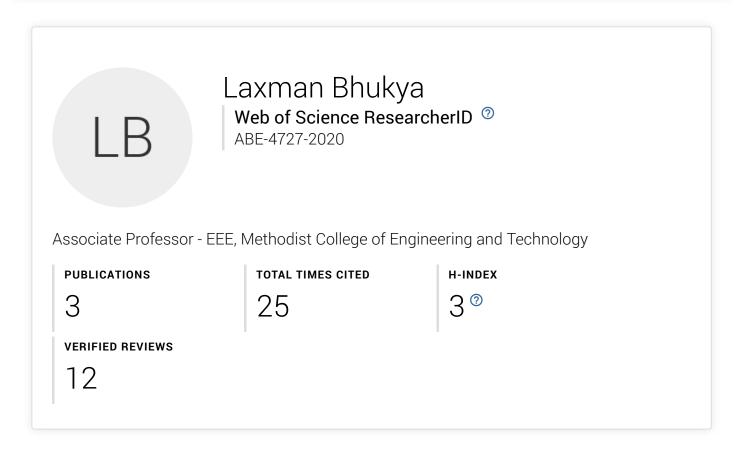

**Big news!** Your Publons<sup>™</sup> profile is moving to the Web of Science<sup>™</sup>. Click here to read more.

WEB OF SCIENCE

Researchers 

Laxman Bhukya

Statistics are calculated based only on information which has been submitted to Publons. Read more about them here.

# Publication metrics

WEB OF SCIENCE
DOCUMENTS

TOTAL TIMES CITED

H-INDEX

3

25

3°

AVERAGE CITATIONS
PER DOCUMENT