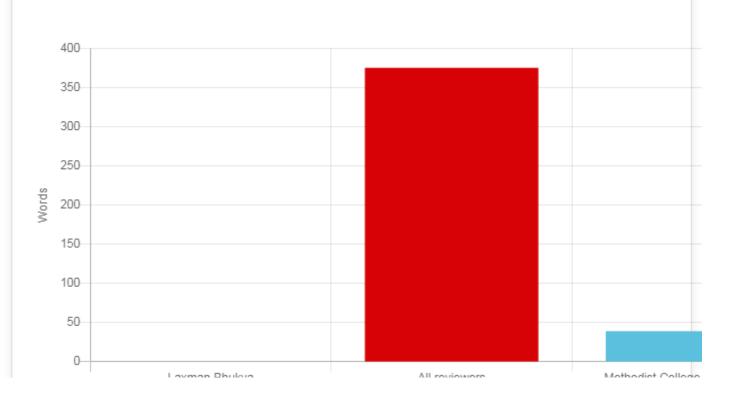

**REVIEW TO PUBLICATION RATIO** 

4:

Median: 0.3:1

The average number of words per review (for which we have content), compared to the average of All fields reviewers and the average of reviewers at affiliated institutions.