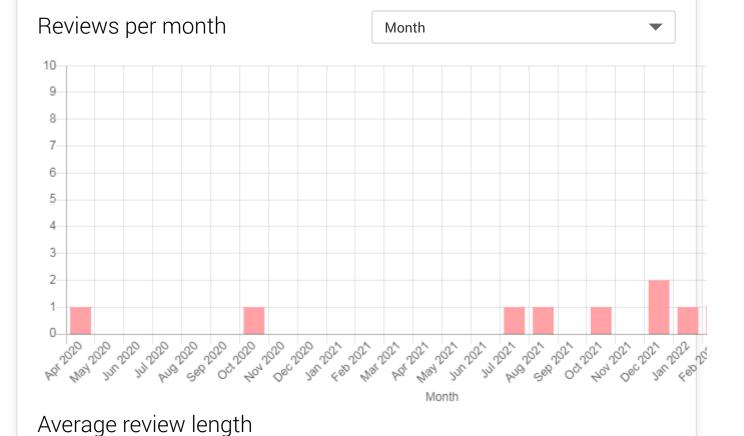

**REVIEW TO PUBLICATION RATIO** 

4:

Median: 0.3:1

The average number of words per review (for which we have content), compared to the average of All fields reviewers and the average of reviewers at affiliated institutions.