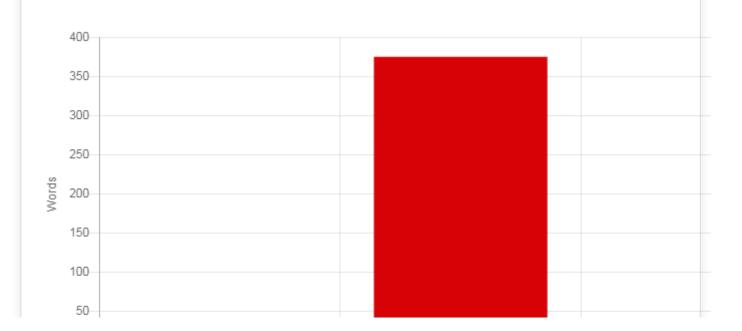

Big news! Your Publons™ profile is moving to the Web of Science™. Click here to read more.



BROWSE COMMUNITY FAQS

WEB OF SCIENCE

×

Researchers 🕨 Ravi M Yadahalli



Ravi M Yadahalli Web of Science ResearcherID <sup>(2)</sup> ABA-5485-2022

Professor - Electronics and Communication Engineering, Methodist College of Engineering and Technology

#### VERIFIED REVIEWS

1

#### II. Metrics







® Clarivate Web of Science

## Contact

- Send Questions
- Send Reviews
- Clarivate blog

# Navigate

| Researchers    |  |  |  |
|----------------|--|--|--|
| COVID-19 index |  |  |  |
| Publications   |  |  |  |
| Journals       |  |  |  |
| Institutions   |  |  |  |
| API            |  |  |  |

### About us

Our Mission

In the Press

Logos

Terms, Policies & Guidelines