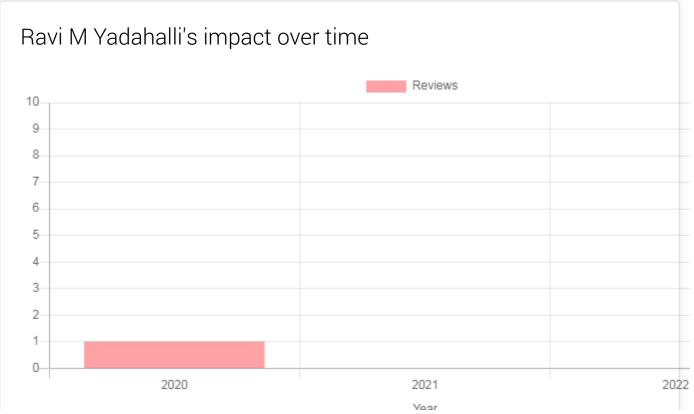

Big news! Your Publons™ profile is moving to the Web of Science™. Click here to read more.



BROWSE COMMUNITY FAQS

WEB OF SCIENCE

×

Researchers 🕨 Ravi M Yadahalli



Ravi M Yadahalli Web of Science ResearcherID <sup>(2)</sup> ABA-5485-2022

Professor - Electronics and Communication Engineering, Methodist College of Engineering and Technology

#### VERIFIED REVIEWS

1

#### II. Metrics







® Clarivate Web of Science

## Contact

- Send Questions
- Send Reviews
- Clarivate blog

# Navigate

| Researchers    |  |  |  |
|----------------|--|--|--|
| COVID-19 index |  |  |  |
| Publications   |  |  |  |
| Journals       |  |  |  |
| Institutions   |  |  |  |
| API            |  |  |  |

### About us

Our Mission

In the Press

Logos

Terms, Policies & Guidelines