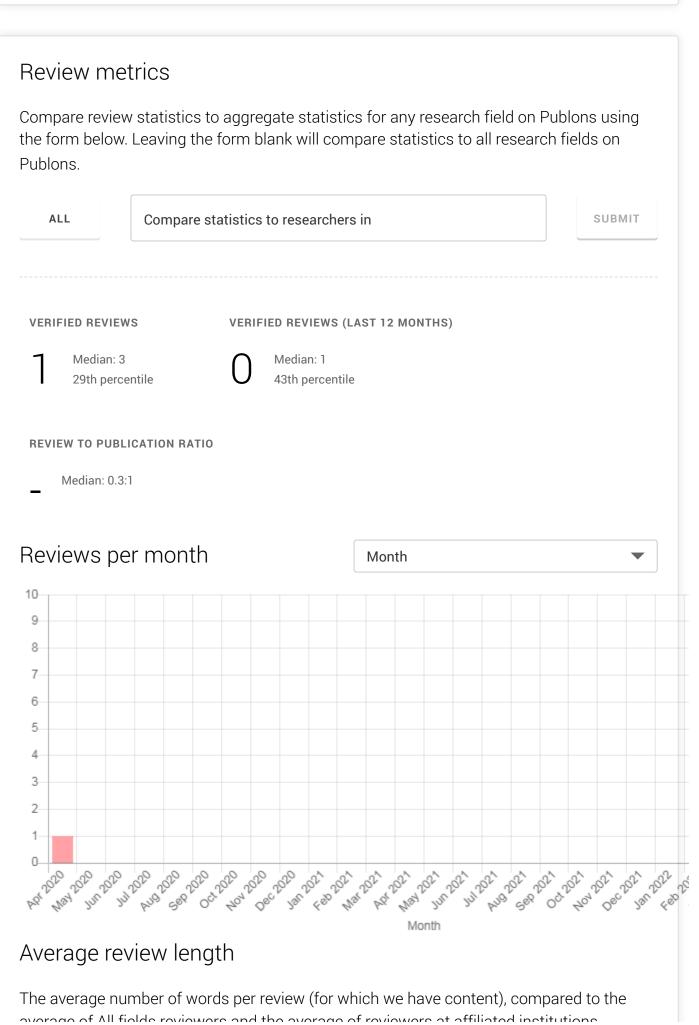

Big news! Your Publons™ profile is moving to the Web of Science™. Click here to read more.



BROWSE COMMUNITY FAQS

WEB OF SCIENCE

×

Researchers 🕨 Ravi M Yadahalli



Ravi M Yadahalli Web of Science ResearcherID <sup>(2)</sup> ABA-5485-2022

Professor - Electronics and Communication Engineering, Methodist College of Engineering and Technology

#### VERIFIED REVIEWS

1

#### II. Metrics







® Clarivate Web of Science

## Contact

- Send Questions
- Send Reviews
- Clarivate blog

# Navigate

| Researchers    |  |  |  |
|----------------|--|--|--|
| COVID-19 index |  |  |  |
| Publications   |  |  |  |
| Journals       |  |  |  |
| Institutions   |  |  |  |
| API            |  |  |  |

### About us

Our Mission

In the Press

Logos

Terms, Policies & Guidelines