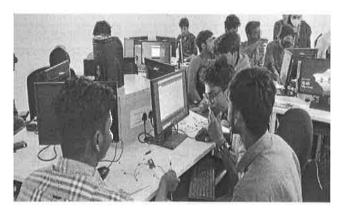

### PCB DESIGN AND MANIFACTURING WORKSHOP

FOR

### III SEM ECE A&B

Venue: IC LAB & ED LAB

ON 16TH & 17TH

DECEMBER, 2022

Organising by

DEPARTMENT OF ELECTRONICS & COMMUNICATION ENGINEERING

In Collaboration with R TECHNO SOLUTIONS, HYDERABAD

Dr. B.Krishna Kumar Mr.P.Ramesh Babu HOD Coordinator