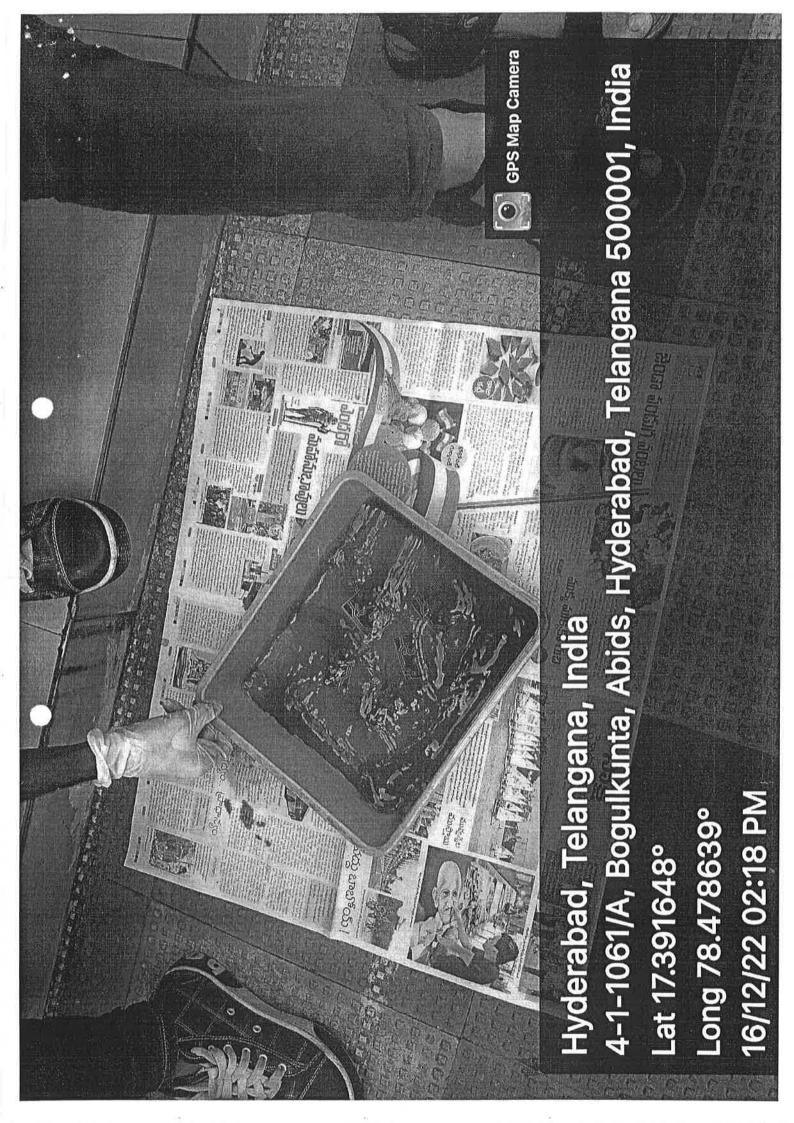

### Circular

All the second year ECE students are here by informed that the department is organising two day workshop on PCB DESIGN during 16/12/22 & 17/12/22. All are requested to register and make use of this opportunity without fail. The Coordinator for the workshop is P.Ramesh Babu ,Assistant Professor,ECE. Contact him for the Registration , his mobile number is 9704730498. The registration fees is 400/- person .