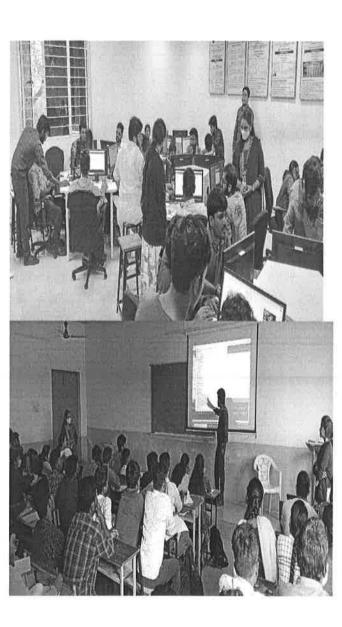

MCET.

Sub: Regarding the BIM Training for VI semester Civil Engg. Students

Respected sir,

For VI semester civil engineering, our students wants an option of learning BIM (Building Information Modelling) software. BIM is a trending software in the civil engineering domain which is providing a huge platform of opportunities starting from freshers. One company VDEI (Virtual Design Engineering Institute) approached us to give one month in-campus training of BIM software along with REVIT Architecture, with a nominal fee compared to the other training providers. VDEI is a leading BIM consultant company, having their consultancy works in various countries like Middle East, USA etc. VDEI even promised the department, for their extended help in placement of at least 15 students after their BIM training. In this regard, for the benefit of students, I request you to permit us to conduct this training in our college campus from May 8 to June 4 2023 at Engineering Graphics & Computer Applications lab at C-Block.

### **CIRCULAR**

The Department of Civil Engineering is organizing a one month in-campus training of BIM software along with REVIT Architecture as a value added course, with a nominal fee of 3500/- per from May 8<sup>th</sup> to June 4<sup>th</sup> 2023 at Engineering Graphics & Computer Applications lab at C-Block, MCET. Students of VI Semester are here by informed to avail the opportunity and register to the course before 5<sup>th</sup> May 2023.