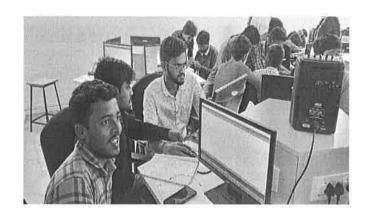

### PCB DESIGN AND MANIFACTURING WORKSHOP

FOR

### III SEM ECE A&B

Venue: IC LAB & ED LAB

ON 16TH & 17TH

DECEMBER, 2022

Organising by

DEPARTMENT OF ELECTRONICS & COMMUNICATION ENGINEERING

In Collaboration with R TECHNO SOLUTIONS, HYDERABAD

Dr. B.Krishna Kumar Mr.P.Ramesh Babu HOD Coordinator