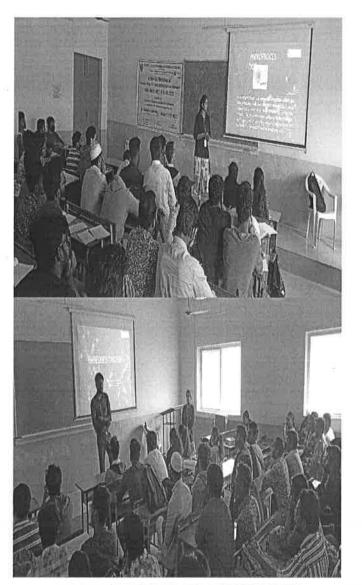

### **CIRCULAR**

The Department of Civil Engineering is organizing a 4 Day Workshop as a value added course on Total Station Surveying as "Site surveying with Total Station", in association with HIEE Empowering Engineers Pvt Ltd., from 12<sup>th</sup> to 15<sup>th</sup> June 2023 in the Department of Civil Engineering, MCET. Students of III Semester are here by informed to avail the opportunity.

### 4 Day Workshop Schedule on Total Station Surveying

|                  | Day 1                                                         |
|------------------|---------------------------------------------------------------|
| Time             | Topic                                                         |
| 9:30 am- 10:30   | Study of surveying methods and instruments                    |
| am               | Concepts of surveying and data collection using Total Station |
|                  | Doubts Clarification                                          |
| 10:40 am- 11:30  | Introduction to Total Station & its Brands                    |
| am               | Parts of Total Station                                        |
|                  | Sheet & Laser Total station introduction                      |
|                  | Control Panel introduction                                    |
|                  | Display (LCD) introduction                                    |
|                  | Hands on session in the field using Total station             |
| 11:30 am- 5:00   | Total station centering & levelling                           |
| pm               | Measurement of H-angle on the ground with OSET                |
| (including lunch | Align a Straight line with Total station                      |
| break)           | Opening a job and creating a file in total station            |
|                  | Saving a file in total station                                |
|                  | Setting up a station point with assumed co-ordinates          |
|                  | Measurement of a known area                                   |
|                  | Area Calculation using Total station.                         |