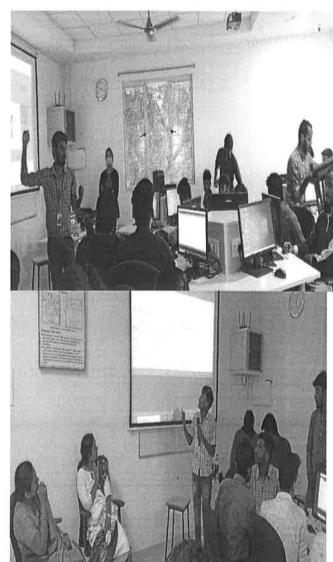

MCET.

Sub: Regarding the BIM Training for VI semester Civil Engg. Students

Respected sir,

For VI semester civil engineering, our students wants an option of learning BIM (Building Information Modelling) software. BIM is a trending software in the civil engineering domain which is providing a huge platform of opportunities starting from freshers. One company VDEI (Virtual Design Engineering Institute) approached us to give one month in-campus training of BIM software along with REVIT Architecture, with a nominal fee compared to the other training providers. VDEI is a leading BIM consultant company, having their consultancy works in various countries like Middle East, USA etc. VDEI even promised the department, for their extended help in placement of at least 15 students after their BIM training. In this regard, for the benefit of students, I request you to permit us to conduct this training in our college campus from May 8 to June 4 2023 at Engineering Graphics & Computer Applications lab at C-Block.

### **CIRCULAR**

The Department of Civil Engineering is organizing a one month in-campus training of BIM software along with REVIT Architecture as a value added course, with a nominal fee of 3500/- per from May 8<sup>th</sup> to June 4<sup>th</sup> 2023 at Engineering Graphics & Computer Applications lab at C-Block, MCET. Students of VI Semester are here by informed to avail the opportunity and register to the course before 5<sup>th</sup> May 2023.