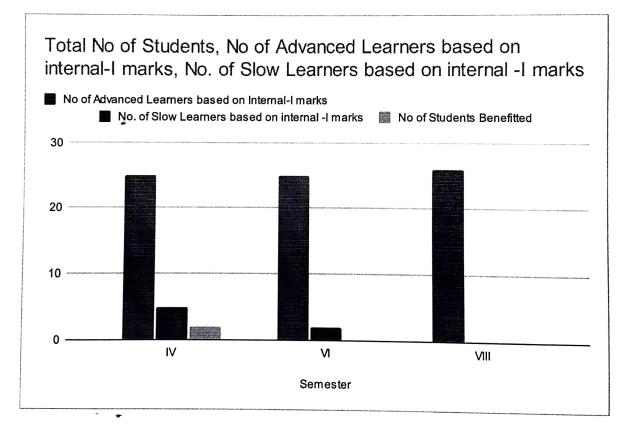

### Summary of Slow Learners and Advanced Learners

Program: B.E

**A.Y: 2020-21 (EVEN SEM)** 

| I Togran         |        |          | 1111 2020 22 (2 / 22 / 22 / 2) |                                                            |                                                          |                                 |  |  |
|------------------|--------|----------|--------------------------------|------------------------------------------------------------|----------------------------------------------------------|---------------------------------|--|--|
| Academic<br>Year | Branch | Semester | Total No<br>of<br>Students     | No of Advanced<br>Learners based<br>on Internal-I<br>marks | No. of Slow<br>Learners based<br>on internal -l<br>marks | No of<br>Students<br>Benefitted |  |  |
| 2020-21          | ME     | IV       | 112                            | 25                                                         | 5                                                        | 2                               |  |  |
|                  |        | VI       | 128                            | 25                                                         | 2                                                        | 0                               |  |  |
|                  |        | VIII     | 123                            | 26                                                         | 0                                                        | 0                               |  |  |
|                  |        | Total    | 363                            | 76                                                         | 7                                                        | 2                               |  |  |