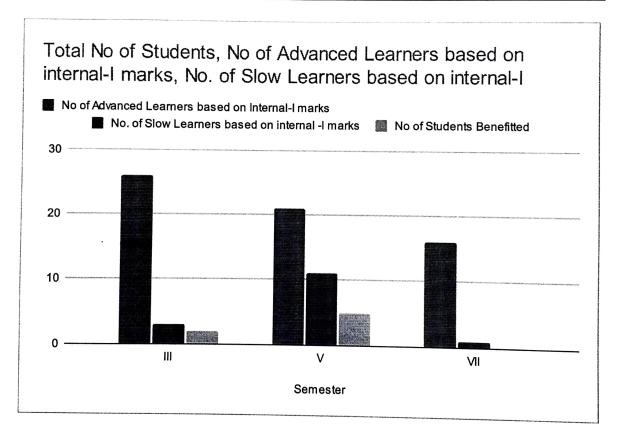

### DEPARTMENT OF MECHANICAL ENGINEERING

Summary of Slow Learners and Advanced Learners

Program: B.E

A.Y: 2020-21 (ODD SEM)

| Academic<br>Year | Branch | Semester | Total No<br>of<br>Students | No of Advanced<br>Learners based<br>on Internal-I<br>marks | No. of Slow<br>Learners based<br>on internal -l<br>marks | No of<br>Students<br>Benefitted |
|------------------|--------|----------|----------------------------|------------------------------------------------------------|----------------------------------------------------------|---------------------------------|
| 2020-21          | · ME   | III      | 112                        | 26                                                         | 3                                                        | 2                               |
|                  |        | V        | 132                        | 21                                                         | 11                                                       | 5                               |
|                  |        | VII      | 124                        | 16                                                         | 1                                                        | 0                               |
|                  |        | Total    | 368                        | 63                                                         | 15                                                       | 7                               |