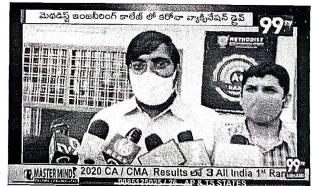

Students taking vaccination

2 Hyd colleges start vaccination drive ahead of reopening on July 1 With the Telangana government allowing institutions to restart physical classes from July 1, two - olleges in Lyderabad - Aurora's Degree College and Methodiat College of Engineering & Technology - started coronavirus vacemation srives. They sim to administer Covishield doses to 150-200 people daily. Both online and walk-in registrations are allowed and beneficiaries would be charged as per rules.

Covered in e paper

Coverage in media

Coordinator Sign Programme Officer NATIONAL SERVICE SCHEME Methodol College of Engg. & Tech Methodol College of Engg. & Tech

Event Name: "Tributes to General BipinRawat and Team"