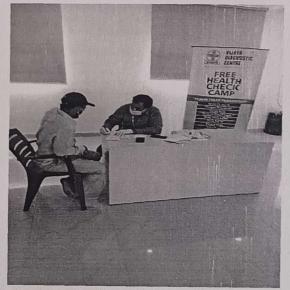

### Name of the Event: Free health check-up Camp. Venue: Seminar Hall

Date: 12-4-2022

A Free medical health check-up camp for faculty, students were organized on 12<sup>th</sup> April 2022 at MCET,Seminar hall. Camp was organized in association with VIJAYA DIAGNOSTICS, Hyderabad.The 6 team members including two physicians, two lab technicians of diagnostic center were arrived at the college at 10 am. Chairman sri k. Krishna Rao, chairmen presented flowers to the team members and he discussed various health issues with doctors. Free physical examination along with free blood sugar, blood pressure and ECG test provided by the diagnostic center.Vijaya diagnostic center also 50% discount for other diagnosis tests in their center. Approximate 110faculty, staff and students from all branches of MCET came for free health checkup. Doctor advised them various medicines and consultation during camp. Camp was successfully organized under the guidance of chairman, principal and administration officer of MCET.Camp was co-ordinated by MrBharathNaik (NSS coordinator) faculty members and 10 volunteer students .