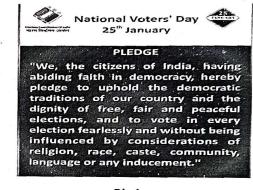

#### Summary Report

NSS Cell organised an event called "VOTERs DAY" online i.e in MS Teams with the strength of 90 plus students along with NSS Volunteers and faculty members to spread awareness about the necessity of voting and to encourage the young generation towards voting rights. The main objective is to increase the enrolment of voters, especially the eligible ones. The event which started with an Oath Taking Ceremony in which everyone present took the Pledge – We the people of India take oath on keeping firm faith on democracy and strive for the independent, impartial and peaceful election, and will cast the vote irrespective of religion, community and language.