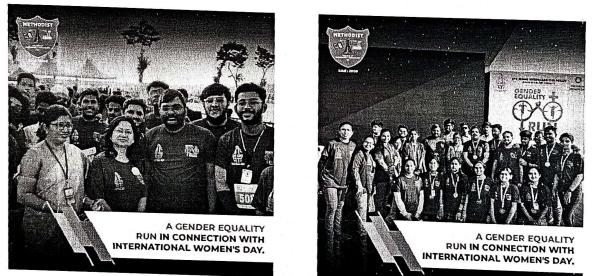

NSS Volunteers Participation in Pulse Polio Immunization Evnet

Coordinator sign ogramme Officer NATIONAL SERVICE SCHEME Methodist College of Engg. & Tech. Abids, Hyderabari 01

Name of the Event: Gender Equity Run Venue: Necklace Road, Hyderabad.

In this event around 50students participated along with NSS PO, PRO, MBA HoD and other faculty members.

Participants of MCET NSS PO, faculty and students for "Gender Equity Run 1 RUN" on 6th March, 2022.

In this event around 180 students participated along with Principal, Dean, NSS PO, PRO, ICC Cell coordinator and other faculty members.

Participants of Chief guest, faculty and students for "International women's day " on 8th March, 2022.