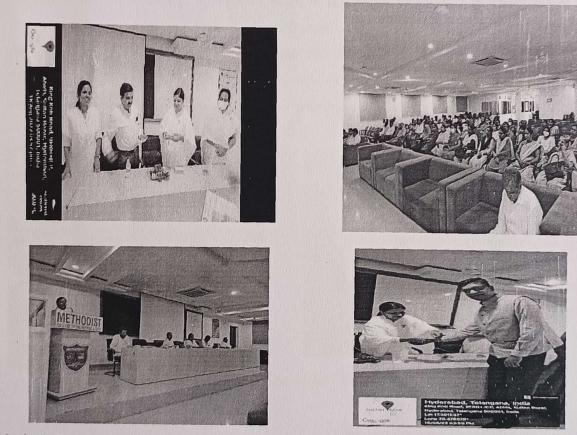

### Name of the Event: Free health check-up Camp. Venue: Seminar Hall

Date: 12-4-2022

A Free medical health check-up camp for faculty, students were organized on 12<sup>th</sup> April 2022 at MCET,Seminar hall. Camp was organized in association with VIJAYA DIAGNOSTICS, Hyderabad.The 6 team members including two physicians, two lab technicians of diagnostic center were arrived at the college at 10 am. Chairman sri k. Krishna Rao, chairmen presented flowers to the team members and he discussed various health issues with doctors. Free physical examination along with free blood sugar, blood pressure and ECG test provided by the diagnostic center.Vijaya diagnostic center also 50% discount for other diagnosis tests in their center. Approximate 110faculty, staff and students from all branches of MCET came for free health checkup. Doctor advised them various medicines and consultation during camp. Camp was successfully organized under the guidance of chairman, principal and administration officer of MCET.Camp was co-ordinated by MrBharathNaik (NSS coordinator) faculty members and 10 volunteer students .

Banner of the Program

Taking blood sample for sugar test

Coordinator sign

Programme Officer NATIONAL SERVICE SCHEM Methodis: College of Engg. & Tech Abids, Hyderabad-01

Methodist College of Engineering and Technology Abids, Hyderabad National Service Scheme Cell A.Y 2021-22