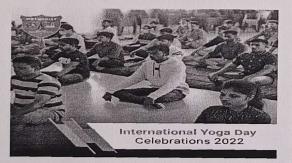

The International Yoga day by Ms. Bhagyashali, Yoga Trainer with coordination of Humanities and Science Dept on 21<sup>st</sup> June 2022 at 10:30 AM onwards in the seminar Hall, D Block 21st June at MCET to bring peace, harmony, happiness and success to every individual. This was a great opportunity to imbibe the value of discipline. Yoga is a mental, physical and spiritual practice that needs to be carried every day. 25 Students and 25 Faculties from various departments participated in this event

Ms. Bhagyashali, Yoga Trainer

Principal talking about Yoga in Day

Students and Faculty Practicing in Yoga

NSS Coordinator Programme Officer NATIONAL SERVICE SCHEMT Methodist College of Engg. & Tech. Abids, Hyderabad-01