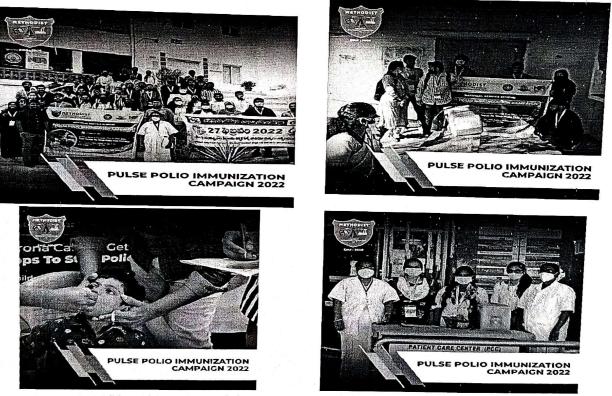

# Name of the Event: Pulse Polio Vaccination Campaign

Date: 29-2-2022

Venue:UPHC Boggulakunta Abids.

The NSS Volunteers of Mcet participated in the Pulse Polio Immunization Campaign by involving maximum number of NSS Volunteers to assist the local administration held at Urban Primary health center, Abids, Hyderabad which is held on 27-2-2022.

About 90 students participated in this event along with NSS program coordinator and PRO of the college. The event has been organized in the various locations of UPHC Boggulakunta and vaccinated .We had a briefing session on the event on 25<sup>th</sup> February, 2022 which has helped all volunteers in smooth conduction of event. As an expression of appreciation, Medical officer UPHC Boggulakunta sent the participation certificates for all the volunteers who so enthusiastically participate in the program.

NSS Volunteers Participation in Pulse Polio Immunization Evnet

Coordinator sign ogramme Officer NATIONAL SERVICE SCHEME Methodist College of Engg. & Tech. Abids, Hyderabari 01

Name of the Event: Gender Equity Run Venue: Necklace Road, Hyderabad.