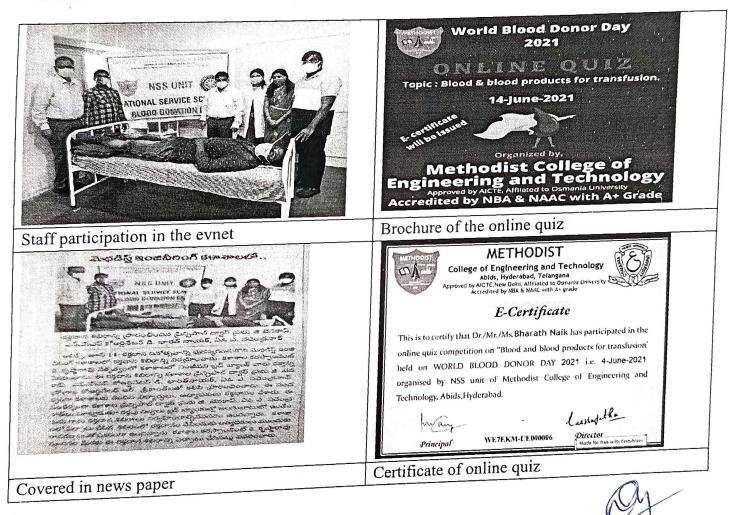

# Name of the Event: Blood Donation Camp.

Date: 15-6-2021

Venue : Health Center, B Block

On the Occasion of WORLD BLOOD DONOR DAY, NSS unit organized "Blood donation Camp" for thalassemia patients with the collaboration of "Sanjeevini Blood Bank" on 4th June, 2021. The event was started by Dr Prabhu G. Benkop, Principal, MCET along with D Bharath Naik NSS PO, R.Srikanth Assitant Professor and Event coordinator Administration officer Sachindranath, Medical officer and other Faculty members and volunteers. About 4 members donated the blood. Along with this event online quiz was conducted to bring the awareness and importance of the blood donation. We received 506 responses for online quiz throughout the country and for the participants online certificate was issued.