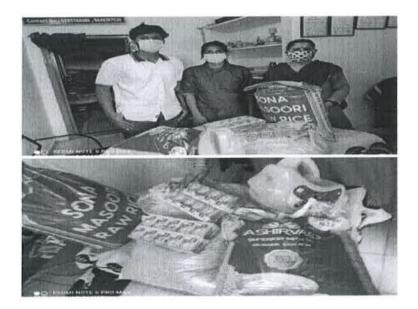

## PROJECT 1:

Groceries Donation -Agape orphanage, Uppal.

TASK DATE : 16th may,2021

DIVISON NAME:Street Cause MCET.

EVENT NAME : Grocireis donation for Agape orphanage, Uppal, Hyderabad.

TASK NUMBER : 2

TASK TAKEN UP BY: Uday (DP) and Mounika (EB member)

EVENT SUMMARY : As we are aware of the current situation that there are no people who want to help but are not able to help and we on the other hand have some resources with which we can help the needy people and in this project we have around 240 people who needs help and SC MCET has come forward to help them.

## **Groceries Donation**

- Mother Lap Orphanage at Vanastalipuram

TASK DATE : 16th may,2021

DIVISON NAME:Street Cause MCET.

EVENT NAME : Grocireis donation for MOTHERLAP -Home for mentally challenged people.

TASK NUMBER : 1

TASK TAKEN UP BY: Uday (DP) and Mounika (EB member)

EVENT SUMMARY : As we are aware of the current situation that there are no people who want to help but are not able to help and we on the other hand have some resources with which we can help the needy people and in this project we have around 30 mentally challenged people who needs help and SC MCET has come forward to help them.