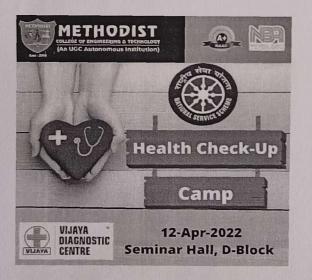

### Name of the Event: Free health check-up Camp. Venue: Seminar Hall

Date: 12-4-2022

A Free medical health check-up camp for faculty, students were organized on 12<sup>th</sup> April 2022 at MCET,Seminar hall. Camp was organized in association with VIJAYA DIAGNOSTICS, Hyderabad.The 6 team members including two physicians, two lab technicians of diagnostic center were arrived at the college at 10 am. Chairman sri k. Krishna Rao, chairmen presented flowers to the team members and he discussed various health issues with doctors. Free physical examination along with free blood sugar, blood pressure and ECG test provided by the diagnostic center.Vijaya diagnostic center also 50% discount for other diagnosis tests in their center. Approximate 110faculty, staff and students from all branches of MCET came for free health checkup. Doctor advised them various medicines and consultation during camp. Camp was successfully organized under the guidance of chairman, principal and administration officer of MCET.Camp was co-ordinated by MrBharathNaik (NSS coordinator) faculty members and 10 volunteer students .