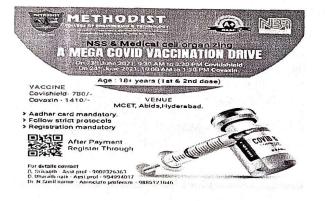

## Coordinator sign

Programme Officer NATIONAL SERVICE SCHEME Metho 414 Lolsge of Engg. 8. Tech. Aleda, Myderabad-01

Name of the Event: COVID-19 Vaccination Drive.

Date: 25-6-2021

Venue : E Block

We are aware that due to ravage of COVID'19, the entire community is suffering badly. "No one is safe until everyone is safe". Therefore, it felt desirable that everyone is vaccinated at the earliest.

The NSS and Medical Cell of institute have initiated action to arrange for vaccination for COVID'19 [COVISHILD /COVAXIN] for students and staff and their family members, who are interested and have not yet vaccinated. This vaccination drive is arranged in coordination with TX Hospitals-Hyderabad. The drive was organized in E block Ground floor Date and Timings of vaccination was on 23<sup>rd</sup> June 2021, 9:30 AM to 3:30 PM COVISHILD and 24<sup>th</sup> June 2021 10:00 AM to 1:30 PM COVAXIN, the approximate cost per person- per dose is Rs. 780/- for COVISHIELD and Rs 1410/-for COVAXIN was charged by TX hospitals. The was inaugurated by Principal of the college along with drive coordinators R Srikanth , D Bharath Naik and Dr.Sunil Kumar . In this drive 234 members got vaccinated. In this event NSS coordinators along with PO and 10 students' volunteers participated

Students taking vaccination

2 Hyd colleges start vaccination drive ahead of reopening on July 1 With the Telangana government allowing institutions to restart physical classes from July 1, two - olleges in Lyderabad - Aurora's Degree College and Methodiat College of Engineering & Technology - started coronavirus vacemation srives. They sim to administer Covishield doses to 150-200 people daily. Both online and walk-in registrations are allowed and beneficiaries would be charged as per rules.