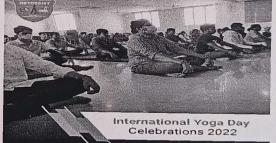

The International Yoga day by Ms. Bhagyashali, Yoga Trainer with coordination of Humanities and Science Dept on 21<sup>st</sup> June 2022 at 10:30 AM onwards in the seminar Hall, D Block 21st June at MCET to bring peace, harmony, happiness and success to every individual. This was a great opportunity to imbibe the value of discipline. Yoga is a mental, physical and spiritual practice that needs to be carried every day. 25 Students and 25 Faculties from various departments participated in this event

Ms. Bhagyashali, Yoga Trainer

Principal talking about Yoga in Day

Students and Faculty Practicing in Yoga

NSS Coordinator Programme Officer NATIONAL SERVICE SCHEMT Methodist College of Engg. & Tech. Abids, Hyderabad-01