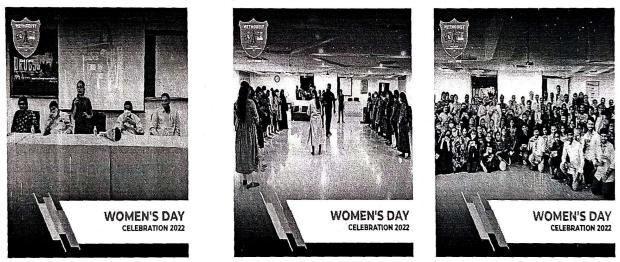

#### Summary Report

The National Service Scheme unit and internal complaints committee of MCET observed the International Women's Day on 08/03/202. Our NSS volunteers actively arranged and participated in a seminar. The chief guest of the program was Miss. Tanya Begum, junior ambassador for Drug free India. Miss Tanya delivered few words about drug free India saying the students about ill effects of drug usage on human body and various measures to counter the drug menace. Mr Sai Kumar Karate trainer taught few techniques to women is how to counter the attack.

In this event around 180 students participated along with Principal, Dean, NSS PO, PRO, ICC Cell coordinator and other faculty members.

Participants of Chief guest, faculty and students for "International women's day " on 8th March, 2022.