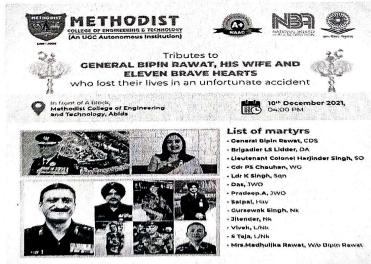

Covered in e paper

Coverage in media

Coordinator Sign Programme Officer NATIONAL SERVICE SCHEME Methodol College of Engg. & Tech Methodol College of Engg. & Tech

Event Name: "Tributes to General BipinRawat and Team"

#### Summary of the Program

NSS Cell of the college organized a program called "Tributes to General BipinRawat and Team"to pay tributes to General Bipin Rawat, his wife and eleven brave hearts who lost their lives in an unfortunate in Helicopter crash on 8<sup>th</sup> December 2021. List of martyrs:

| General BipinRawat, CDS               | HavSatpal                          |  |  |
|---------------------------------------|------------------------------------|--|--|
| DA Brigadier LS Lidder                | NkGursewak Singh                   |  |  |
| SO Lieutenant Colonel Harjinder Singh | NkJitender                         |  |  |
| WgCdr PS Chauhan                      | L/NkVivek                          |  |  |
| SqnLdr K Singh                        | L/Nk S Teja.                       |  |  |
| JWO Das                               | Mrs.MadhulikaRawat, W/o BipinRawat |  |  |
| JWO Pradeep.A                         |                                    |  |  |