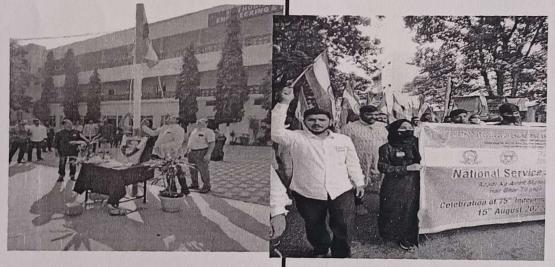

#### Summary of the Program

As a part of Azadi Ka Amrit Mahotsav and "Swathantra Bharatha Vajrotsavalu" NSS Cell of the college organized "Har Ghar Tiranga " Rally on 15 - 08-2022 in Abids , Hyderabad to create awareness. Ralley was started after the flag hoisting at 9.00 a.m. Around 250 students and faculties took part in Independence Day parade. Our national flag was hoisted by Director, Methodist college of College and Technology, Director, Principal, and Vice Principal, Methodist college of College and Technology, Dr. Venkateswarlu, Dean of the facultyMethodist college of College and Technology was the Guest Of Honour Dr Laximipathi sir addressed the gathering with patriotic thoughts and the function proceeded with cultural program by the students Methodist college of College andTechnology. The event ended by 11.30 a.m. with National Anthem.

Director Sir Hoisting the Flag and Ralley