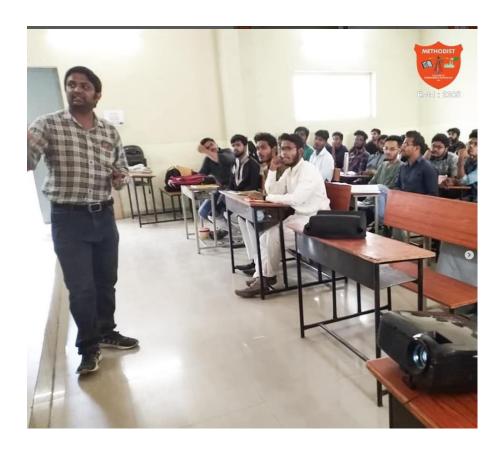

**EVENT NAME:Artificial intelligence and Data Science [Guest Lecture]** 

SPEAKER: Prof.T.V.Vijay Kumar

DATE:30-04-2022

**VENUE: E BLOCK 201** 

**Total No. of Participants: 43** 

#### **REPORT**

A guest lecture on Artificial Intelligence and Data Science was organized by CSE Department, Methodist College of Engineering and Technology on 30<sup>th</sup> April 2022 at E Block 201. The speaker was Prof.T.V.Vijay Kumar. The guest lecture was organized for IIIrd year students.