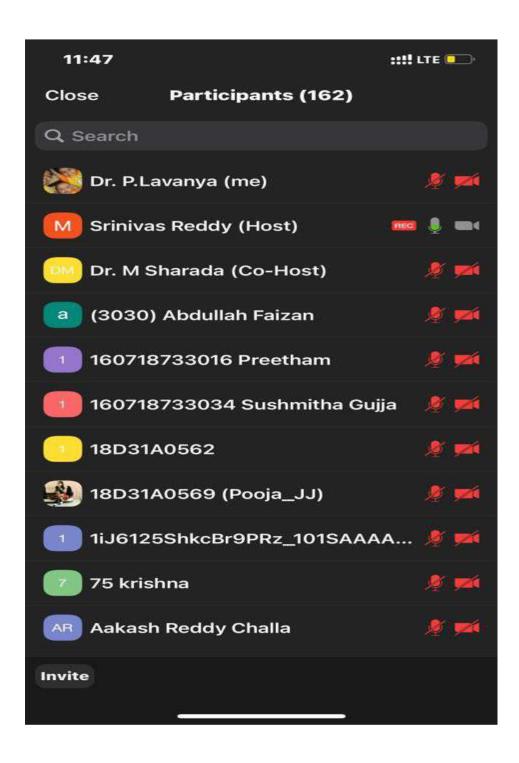

**EVENT NAME:Artificial intelligence and Data Science [Guest Lecture]** 

SPEAKER: Prof.T.V.Vijay Kumar

DATE:30-04-2022

**VENUE: E BLOCK 201** 

**Total No. of Participants: 43** 

#### **REPORT**

A guest lecture on Artificial Intelligence and Data Science was organized by CSE Department, Methodist College of Engineering and Technology on 30<sup>th</sup> April 2022 at E Block 201. The speaker was Prof.T.V.Vijay Kumar. The guest lecture was organized for IIIrd year students.