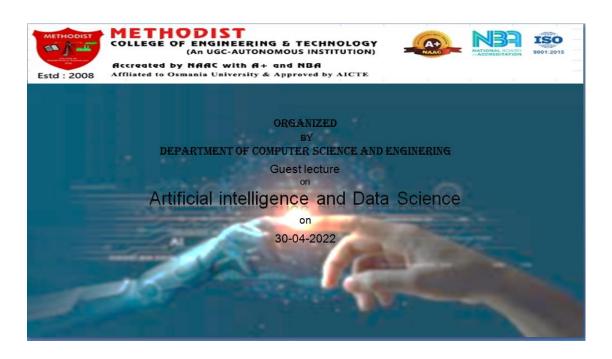

**EVENT NAME:Artificial intelligence and Data Science [Guest Lecture]** 

SPEAKER: Prof.T.V.Vijay Kumar

DATE:30-04-2022

**VENUE: E BLOCK 201** 

**Total No. of Participants: 43** 

#### **REPORT**

A guest lecture on Artificial Intelligence and Data Science was organized by CSE Department, Methodist College of Engineering and Technology on 30<sup>th</sup> April 2022 at E Block 201. The speaker was Prof.T.V.Vijay Kumar. The guest lecture was organized for IIIrd year students.