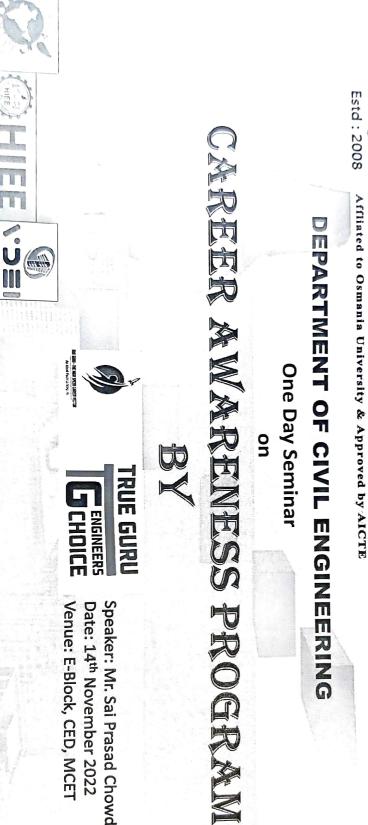

# DEPARTMENT OF CIVIL ENGINEERING

One Day Seminar

U

Venue: E-Block, CED, MCET Speaker: Mr. Sai Prasad Chowdary, Director. Date: 14th November 2022

Event Details:

4.