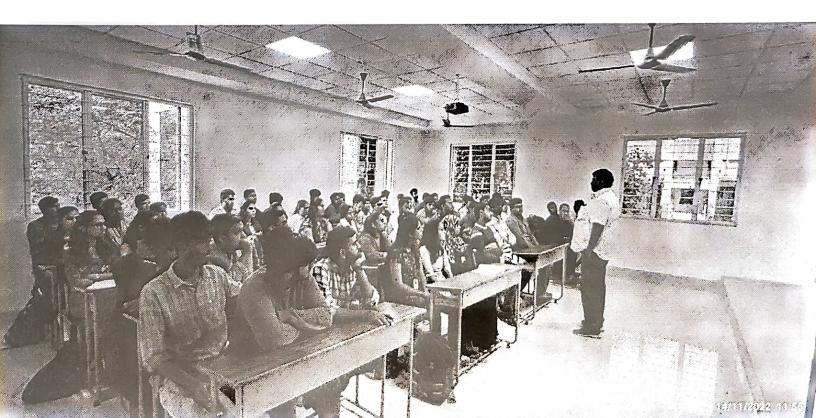

## **EVENT SUMMARY REPORT**

Event Type: Seminar

Name of Event: Career Awareness program by True Guru

Date of Event: 14/11/2022

Time of Event: 10:00am – 12:30p.m Location of Event: E-Block, MCET Number of Students Attended: 57

Speakers: Mr. Sai Prasad Chowdary, Director, True Guru Hyderabad

Sponsoring Organization(s): True Guru Hyderabad

Summary

On 14<sup>th</sup> Nov 2022, B.E 3<sup>rd</sup> year Students of Department of Civil Engg, MCET had attended Seminar on "Career Awareness program by True Guru" conducted by True Guru Hyderabad. Their objective is to equip college students with the knowledge, skills, and resources necessary to make informed decisions about their future careers. The program aims to foster career awareness, exploration, and preparation, ensuring that students are well-prepared for the transition from academia to the professional world.