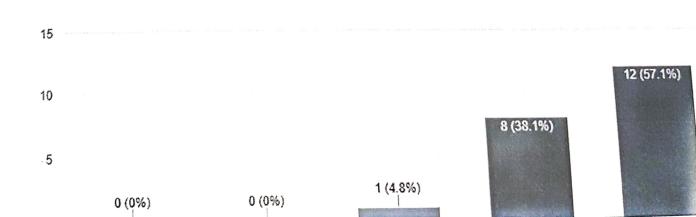

| holis           |

r





## Feedback Analysis on "Career Awareness program by True Guru" seminar

1. How would you rate the speakers:



2. Relevance of the event to your ongoing Course ?(PO1)



## 3. Were you satisfied with the quality of the content?



## 4. Did the Seminar meet your expectations?



## 5. How would you rate the overall session?