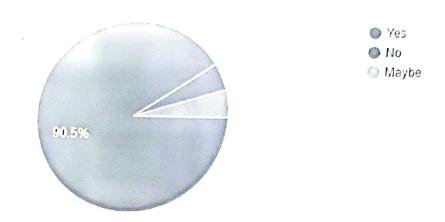

| holis           |

r





## Feedback Analysis on "Career Awareness program by True Guru" seminar

1. How would you rate the speakers:



2. Relevance of the event to your ongoing Course ?(PO1)



## 3. Were you satisfied with the quality of the content?



## 4. Did the Seminar meet your expectations?



## 5. How would you rate the overall session?