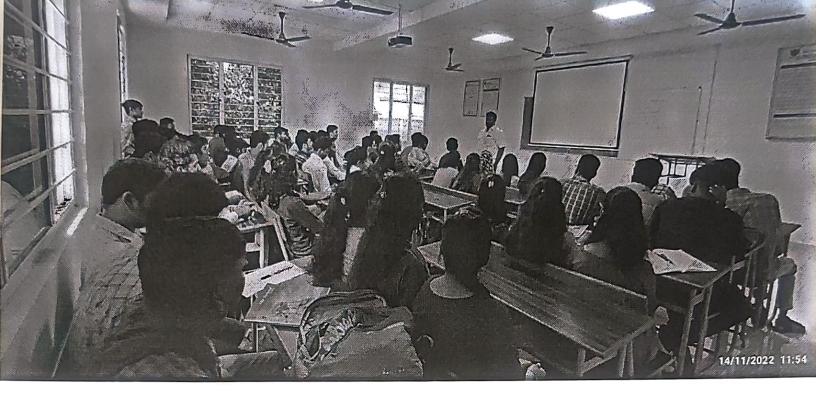

## **EVENT SUMMARY REPORT**

Event Type: Seminar

Name of Event: Career Awareness program by True Guru

Date of Event: 14/11/2022

Time of Event: 10:00am – 12:30p.m Location of Event: E-Block, MCET Number of Students Attended: 57

Speakers: Mr. Sai Prasad Chowdary, Director, True Guru Hyderabad

Sponsoring Organization(s): True Guru Hyderabad

Summary

On 14<sup>th</sup> Nov 2022, B.E 3<sup>rd</sup> year Students of Department of Civil Engg, MCET had attended Seminar on "Career Awareness program by True Guru" conducted by True Guru Hyderabad. Their objective is to equip college students with the knowledge, skills, and resources necessary to make informed decisions about their future careers. The program aims to foster career awareness, exploration, and preparation, ensuring that students are well-prepared for the transition from academia to the professional world.