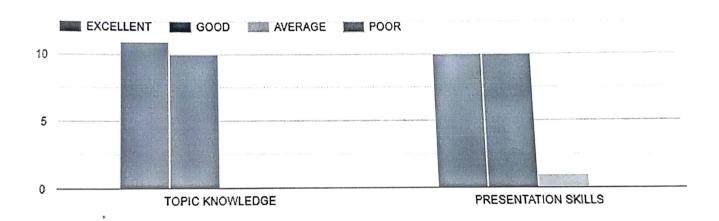

| holis           |

r





## Feedback Analysis on "Career Awareness program by True Guru" seminar

1. How would you rate the speakers:



2. Relevance of the event to your ongoing Course ?(PO1)



## 3. Were you satisfied with the quality of the content?



## 4. Did the Seminar meet your expectations?



## 5. How would you rate the overall session?