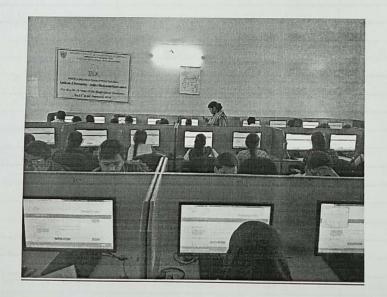

The workshop was conducted in the Computer Labs 3,4,7,8, Ground floor, C Block.

Timings: 10.00 AM - 4.15 PM

1 Technical Coordinator & 2 Trainers from TASK have come and coordinated the program.

# MOOCs Program Pics