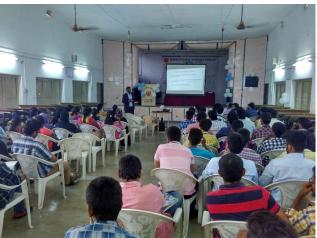

# MOOCs (Massive Open Online Courses) 2-day Aptitude & Reasoning Online Workshop & Assessment by TASK

A 2-day MOOCs Aptitude & Reasoning Online Workshop & Assessment was conducted by TASK in our college on 23<sup>rd</sup> & 24<sup>th</sup> February, 2018, for the students of III & IV Years.

This is the TASK initiative for all students (including non-registered) to login to the above platform and utilize the resources towards Aptitude & Reasoning through regular practice & assessment. The students who have started this activity today, will be able to use the portal daily at their own time & convenience to gain command over the Aptitude skills which are essential for any recruitment process, govt. exams, entrance exams, GATE, etc.

The workshop was conducted in the Computer Labs 3,4,7,8, Ground floor, C Block.

Timings: 10.00 AM - 4.15 PM

1 Technical Coordinator & 2 Trainers from TASK have come and coordinated the program.