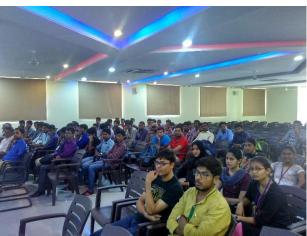

#### **About The Workshop**

Machine learning is one of the hottest new technologies to emerge into popular consciousness in the last decade, transforming fields from consumer electronics and healthcare to retail. This has led to intense curiosity about this field among many students and working professionals.

#### Objective

Main objective of this workshop is to deliver the fundamental concepts of machine learning and python. This workshop briefly expounds the booming expertise of python programming with machine learning. Upon completion of this workshop, the students will gain comprehensive understanding of Machine learning and python programming.

#### Speakers

Eminent trainers from M/s. CLOUDINDOJO will be conducting hands on sessions on three days of the workshop.