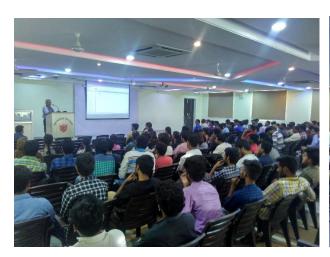

## **Department of Computer Science & Engineering**

Brief Report
On
Workshop on Android App Development in Association with MANAC InfoTech Pvt
Ltd
On 27<sup>th</sup> to 28<sup>th</sup> Feb 2018

As per this initiative, Android App Development workshop mainly focuses on how to use Android OS for building your own android application. Only the basic knowledge of programming is required for Android App Development, you do not have to be a geek for it. The workshop will start from the basics like designing layouts and building complex layouts. Once the basics of Android are done we will begin with building Apps.

The duration of this workshop will be two consecutive days, with eight hours session each day in a total of sixteen hours, properly divided into theory and hands on practical sessions. At the end of this workshop, a competition will be organized among the participating students where each participating student will get Certificate of participation and the winners. Android App Development so that they are able to get practical hands-on training on the same and thus ultimately use this acquired knowledge to get Jobs in the ever-changing IT scenario. As per the team the workshop was executed below detailed plan