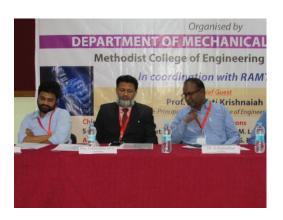

## **Activity Report**

A Two Day National Workshop on Computer Aided Manufacturing held on 20 – 21, March 2018. Organized by Department of Mechanical Engineering Methodist College of Engineering & Technology, King Koti Road, Abids, Hyderabad – 500 001. In coordination with RamTech Manufacturing Industry, Phase III, IOCL, Cherlapalli, Secunderabad. 90 candidates were registered and participated in this event, comprising from state and national level

Day 2

Industrial visit to RamTech Manufacturing Industry, Phase III, IOCL, Cherlapalli, Secunderabad, Telangana State. Where participants experience wire cut EDM, five axis CNC m/c, conventional lathe and metrological calibration tools etc. Bus shuttle service from & to college campus were arrange for all the participants and four faculty members. At the completion of industrial visit participation certificates from RamTech Industry attested by college authorities were distributed in the bus itself.