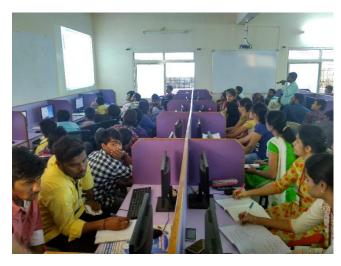

nals along with him were the resource persons.

The workshop conducted was successful and in this 74 students have taken part to gain knowledge on designing and programming. The workshop feedback collected from the students is satisfactory. An amount of Rs.250/- is collected from each student as part of workshop fee and workshop participation certificates were distributed to the students. The participated students were given the attendance.

PLC/SCADA/HMI introduction and programming explained. Hardware modules connections were shown and given hands on training to the students. Various industrial power connections and control were shown and given hands-on training. This workshop on the whole was very useful for the students and they requested for some more events like this in the future.