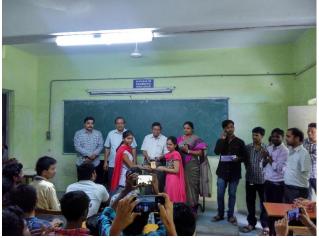

ls along with him were the resource persons.

The workshop conducted was successful and in this 74 students have taken part to gain knowledge on designing and programming. The workshop feedback collected from the students is satisfactory. An amount of Rs.250/- is collected from each student as part of workshop fee and workshop participation certificates were distributed to the students. The participated students were given the attendance.

PLC/SCADA/HMI introduction and programming explained. Hardware modules connections were shown and given hands on training to the students. Various industrial power connections and control were shown and given hands-on training. This workshop on the whole was very useful for the students and they requested for some more events like this in the future.