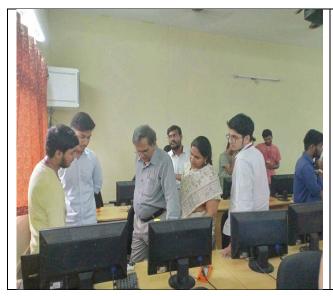

# MOOCs (Massive Open Online Courses) 2-day Aptitude & Reasoning Online Workshop & Assessment by TASK

A 2-day MOOCs Aptitude & Reasoning Online Workshop & Assessment was conducted by TASK in our college on 23<sup>rd</sup> & 24<sup>th</sup> February, 2018, for the students of III & IV Years.

The workshop was conducted in the Computer Labs 3,4,7,8, Ground floor, C Block.

Timings: 10.00 AM - 4.15 PM

1 Technical Coordinator & 2 Trainers from TASK have come and coordinated the program.

# MOOCs Program Pics