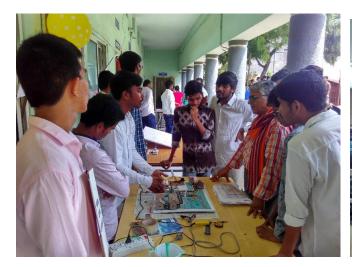

Day 2

Industrial visit to RamTech Manufacturing Industry, Phase III, IOCL, Cherlapalli, Secunderabad, Telangana State. Where participants experience wire cut EDM, five axis CNC m/c, conventional lathe and metrological calibration tools etc. Bus shuttle service from & to college campus were arrange for all the participants and four faculty members. At the completion of industrial visit participation certificates from RamTech Industry attested by college authorities were distributed in the bus itself.