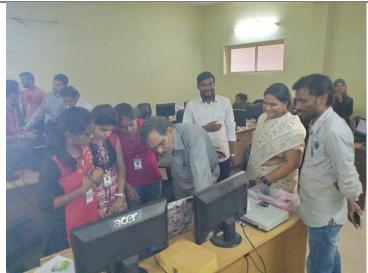

# MOOCs (Massive Open Online Courses) 2-day Aptitude & Reasoning Online Workshop & Assessment by TASK

A 2-day MOOCs Aptitude & Reasoning Online Workshop & Assessment was conducted by TASK in our college on 23<sup>rd</sup> & 24<sup>th</sup> February, 2018, for the students of III & IV Years.

The workshop was conducted in the Computer Labs 3,4,7,8, Ground floor, C Block.

Timings: 10.00 AM - 4.15 PM

1 Technical Coordinator & 2 Trainers from TASK have come and coordinated the program.

# MOOCs Program Pics