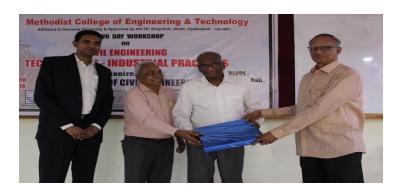

# Valedictory Ceremony of the Two Day Workshop

### CIVIL ENGINEERING TECHNOLOGIES - INDUSTRIAL PRACTICES

28<sup>th</sup> and 29<sup>th</sup> March, 2018
Organized by Ready Mixed Concrete Manufactures Association, India (RMCMA).
In Association with

Indian Association of Structural Engineers – Hyderabad Centre

Ready Mixed Concrete Manufacturers' Association

Indian Concrete Institute Hyderabad Centre

Valedictory Function: 29<sup>th</sup> March at 3:30 PM

Chief Guest : Er. P. Srinivas Reddy

Chairman, Indian Concrete Institute (ICI - HYDC)
Concrete Rehabilitation Expert, Advocate & Arbitrator

Guests of Honour : Er. C. N. Sridhara

Head, Technical and Marketing,

PRECA Solutions India Pvt. Ltd., Hyderabad

**Sri K. Krishna Rao** *Correspondent*  Dr. M. Lakshmipathi Rao Director

**Dr. G. Ravinder Reddy** *Principal* 